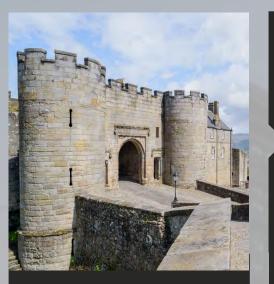

DAY 7

- Participate in professional training session 2 at a pro academy (eg. Hearts F.C.)
- Enjoy a day of sightseeing in the Scottish countryside. A perfect opportunity to visit the Wallace Monument, Stirling Castle and possibly play golf.
- Return to the hotel and enjoy your evening meal.