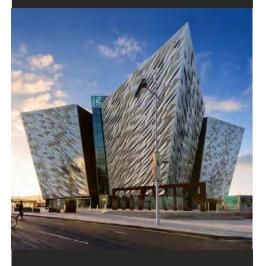

## DAY 5

- Enjoy a day of sightseeing in Belfast, an excellent opportunity to enjoy this tradional Irish town or possibly visit the Belfsat Castle or Titanic Museum.
- During the evening watch a live Gaelic sporting event at a local stadium.