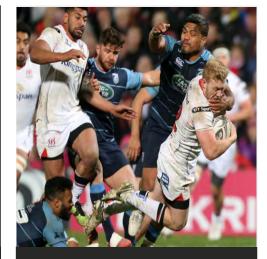

## Some of the clubs you could visit on this example tour include:

- Leinster RFC
- Ulster RFC
- Munster RFC
- Connacht RFC

## DAY 3

- Participate in professional training session 1 with a pro coach (e.g. Leinster RFC).
- Enjoy the rest of the day sightseeing in Dublin visit the famous landmarks including O'connell Street, Grafton Street The Guinness storehouse, Croke, Book of Kells and the Temple Bar area.