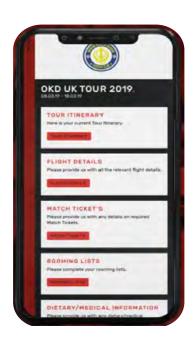

### MY TOUR is your online portal exclsuive to EPL SPORTS TOURS.

The MY TOUR portal is accessed with your unique group username and password. The portal is easily accessible on phone, tablet or computer and will be used to RECEIVE, SHARE and UPDATE information with everyone as well as submitting payments.

#### MY TOUR PORTAL BENEFITS INCLUDE:

- Submitting tour payments
- Regular itinerary updates
- Flight arrival/departure information
- Rooming arrangements/requirements
- Special dietary/medical requirements
- Live match ticket requests
- Player information
- Sightseeing excursion requests
- Emergency contact information