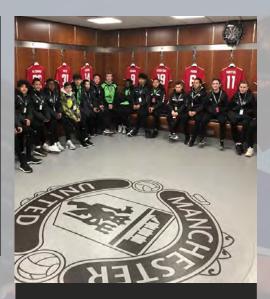

DAY 4

- Enjoy a stadium tour of Old Trafford (home of Man Utd FC).
- Participate in match 1 vs. similar level opposition.
- Socialize with players & coaches of the opposing team.
- Return to the hotel and enjoy your evening meal.