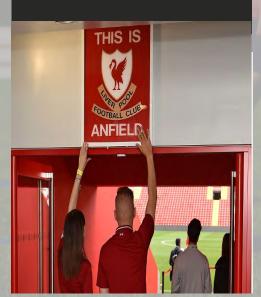

# DAY 3

- Participate in a professional training session at a professional Academy (eg. Everton FC)
- Enjoy a stadium tour of Anfield (home of Liverpool FC).
- Travel to <u>Liverpool city center</u>, visit the Albert docks and possibly the Beatles Museum.
- Return to the hotel and enjoy your evening meal.