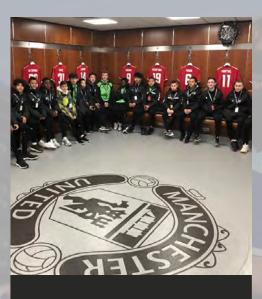

- Enjoy a stadium tour of Old Trafford (home of Man Utd FC).
- Participate in match 1 vs. similar level opposition.
- Socialize with players & coaches of the opposing team.
- Return to the hotel and enjoy your evening meal.