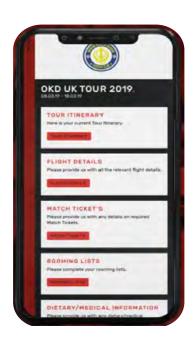

### \*\*NEW\*\* EPL SPORTS - MY TOUR PORTAL

### MY TOUR is your online portal exclsuive to EPL SPORTS TOURS.

The MY TOUR portal is accessed with your unique group username and password. The portal is easily accessible on phone, tablet or computer and will be used to RECEIVE, SHARE and UPDATE information with everyone as well as submitting payments.

#### MY TOUR PORTAL BENEFITS INCLUDE:

- Submitting tour payments
- Regular itinerary updates
- Flight arrival/departure information
- Rooming arrangements/requirements
- Special dietary/medical requirements
- Live match ticket requests
- Player information
- Sightseeing excursion requests
- Emergency contact information