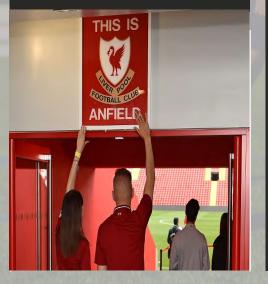

## DAY 3

- Participate in a professional training session at a professional Academy (eg. Everton FC)
- Enjoy a stadium tour of Anfield (home of Liverpool FC).
- Travel to Liverpool city center, visit the Albert docks and possibly the Beatles Museum.
- Return to the hotel and enjoy your evening meal.