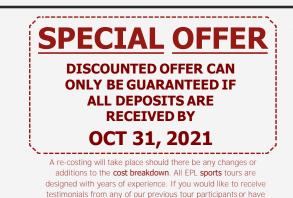

#### Cost per Player - \$2095 \$1995 after discounted offer

#### Cost per Supporter - \$1**89**5 **\$1795 after discounted offer**

Tour cost based on a minimum of 30 paying participants. All prices are in USD (\$) Dollars

**EXAMPLE PAYMENT PLAN** 

any further questions, please do not hesitate to contact us:

**PAYMENT 1:** OCT 31, 2021 - \$300 per person **PAYMENT 2:** JAN 31, 2022 - \$500 per person **PAYMENT 3:** MAR 31, 2022 - \$500 per person **PAYMENT 4:** MAY 31, 2022 - Remaining balance

PLEASE CONTACT US FOR PAYMENT DETAILS & OPTIONS