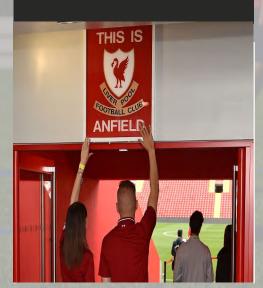

## DAY 3

- Participate in a professional training session at a professional Academy (eg. Everton FC)
- Enjoy a stadium tour of Anfield (home of Liverpool FC).
- Travel to <u>Liverpool city center</u>, visit the Albert docks and possibly the Beatles Museum.
- Return to the hotel and enjoy your evening meal.