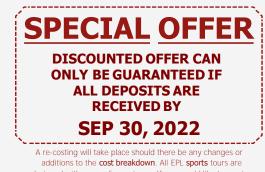

#### Cost per Player - \$2095 \$1995 after discounted offer

#### Cost per Supporter - \$1**89**5 **\$1795 after discounted offer**

Tour cost based on a minimum of 30 paying participants. All prices are in USD (\$) Dollars

A re-costing will take place should there be any changes or additions to the cost breakdown. All EPL sports tours are designed with years of experience. If you would like to receive testimonials from any of our previous tour participants or have any further questions, please do not hesitate to contact us:

### **EXAMPLE PAYMENT PLAN**

**PAYMENT 1:** SEP 30, 2022 - \$300 per person **PAYMENT 2:** NOV 30, 2022 - \$500 per person **PAYMENT 3:** FEB 28, 2023 - \$500 per person **PAYMENT 4:** MAY 31, 2023 - Remaining balance